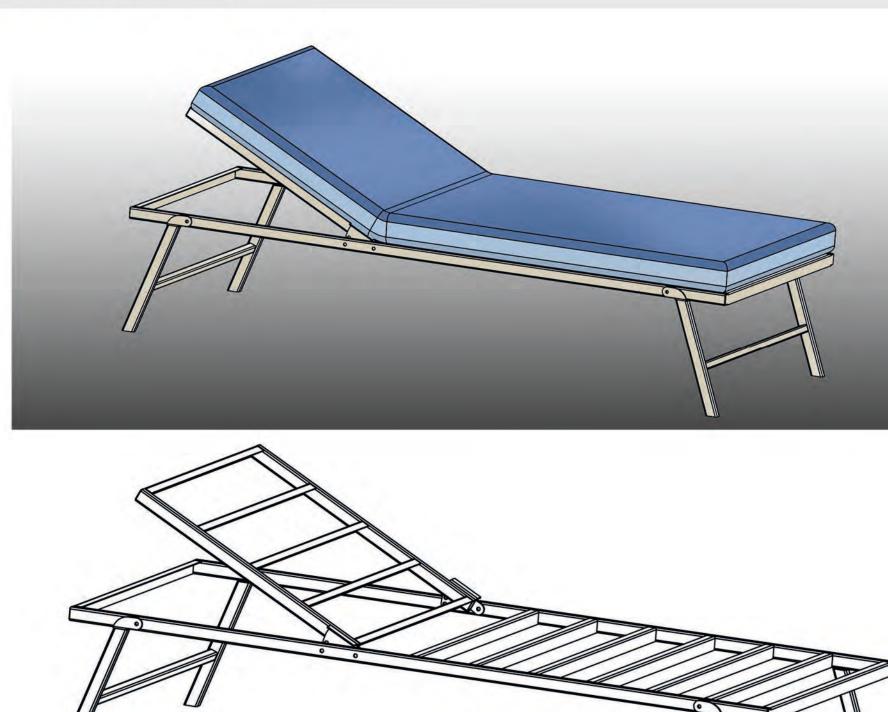

### **TRAUMA CENTER & FIELD HOSPITAL BEDS**

### **Temporary Hospital Beds**

In a time of crisis you need a reliable company with a reliable product. PioneerIWS temporary bed frames are durable yet lightweight and can be easily and efficiently shipped and stored. Contact us today for more information.

### Specifications

36" Wide x 80" Long Adjustable Head & Shoulder Area Foldable Legs Rated for 450lbs. Lightweight Design Fold to Just 8" Deep for Easy Storage

Foldable Legs for Easy Shipping & Stacking