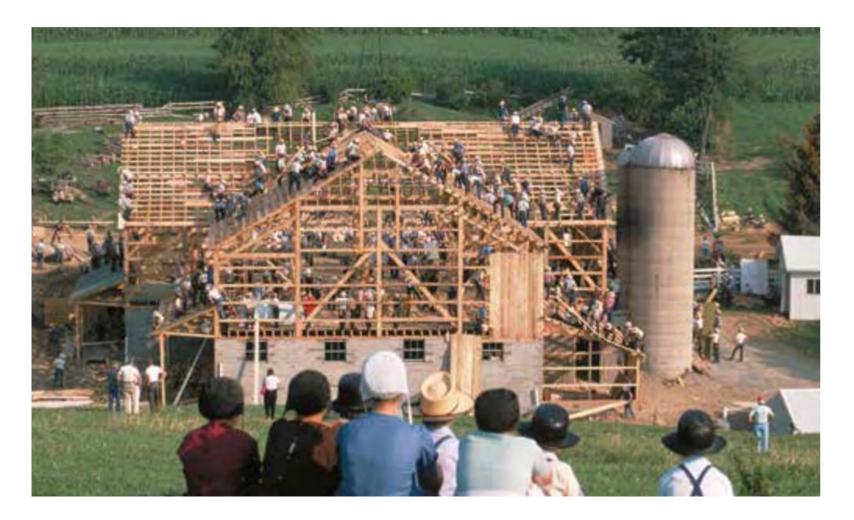

# Hotline: (419) 884-6170

STOP

- Operation STOP COVID-19 is a community effort led by SUPERB Industries, INC. and Stitches USA LLC. to provide products to support the national effort to bring the COVID-19 crisis under control.
- Stitches USA is a commercial sewing operation that manufactures American flags, high temp hazmat suits, and equestrian gear. These resources have been reallocated to support the fight against the COVID-19 epidemic. We are scaling production rapidly and are flying in materials to ensure adequate supply—we have over 10,000 seamstresses within thirty miles.
- **SUPERB Industries, Inc.** is a Class I FDA registered, ISO9000 and IATF16949 certified manufacturer of engineered products that shipped 1.6 billion components to global customers in 2019. The FDA Class I business unit specializes in hospital bed related components and has Swiss turning, injection molding, and high speed stamping capacity available to support the COVID-19 crisis. Government agencies and commercial customers needing these resources, should call our
- SUPERB and Stitches are located in a community renowned for disaster relief efforts and are founding members of Developing Excellence—a business owners group established 16 years ago. During this time of crisis, we are pooling resources to support our fellow citizens and each other. Collectively we have over 5,000 employees many of whom have been laid off and can be redeployed to support **Operation Stop COVID-19**.

# certifications

**Class I FDA Registered ISO9001:2015 IATF16949** 

2019 statistics reflect total shipments to automotive, medical, and commercial customers

- 3 Commercial Sewing Operations
- 5,400 Amish Households with Sewing Capability
- Over 10,000 qualified seamstresses
- Established Commercial & In-Home Sewing Network
- Produced 2 Million American Flags in 2019
- Can be scaled for surgical masks, medical gowns etc.

# THINK

- SUPERB Industries, Inc.
- Stitches USA, LLC
- Weaver Leather, Inc.
- Berlin Gardens
- Amish Community
- ProVia
- Keim

**Class I FDA Registered Medical Device Manufacturer Producer of American Flags and High Temp Hazmat PPE** Large Equestrian Products Manufacturer with Sewing Capacity **Commercial Sewing Operation** 5,400 Sewing Machines in 20 Mile Radius; 10,000 Seamstresses New 375,000 Square Foot Warehouse & Large Trucking Fleet Logistics