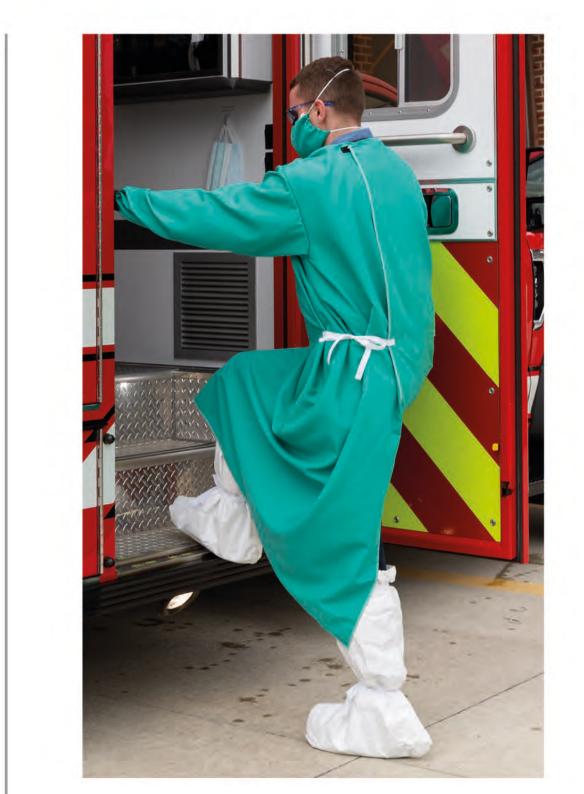

### **PRODUCTS READY FOR SHIPMENT**

Fluid Resistant Cover for N95 Mask

Fluid Resistant Gown

### **Tyvek Boot Covers**