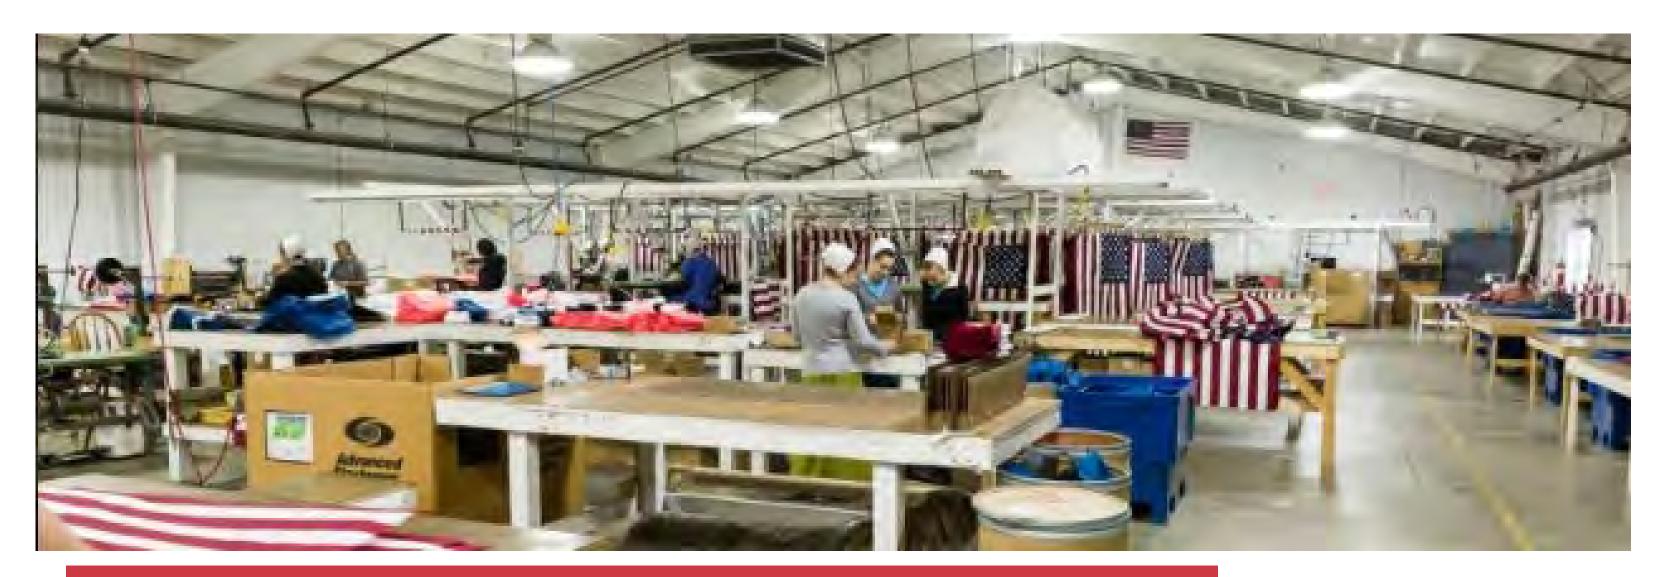

# Hotline: (419) 884-6170

STOP

- Operation STOP COVID-19 is a community effort led by SUPERB Industries, INC. and Stitches USA LLC. to provide products to support the national effort to bring the COVID-19 crisis under control.
- Stitches USA is a commercial sewing operation that manufactures American flags, high temp hazmat suits, and equestrian gear. These resources have been reallocated to support the fight against the COVID-19 epidemic. We are scaling production rapidly and are flying in materials to ensure adequate supply—we have over 10,000 seamstresses within thirty miles.
- **SUPERB Industries, Inc.** is a Class I FDA registered, ISO9000 and IATF16949 certified manufacturer of engineered products that shipped 1.6 billion components to global customers in 2019. The FDA Class I business unit specializes in hospital bed related components and has Swiss turning, injection molding, and high speed stamping capacity available to support the COVID-19 crisis. Government agencies and commercial customers needing these resources, should call our
- SUPERB and Stitches are located in a community renowned for disaster relief efforts and are founding members of Developing Excellence—a business owners group established 16 years ago. During this time of crisis, we are pooling resources to support our fellow citizens and each other. Collectively we have over 5,000 employees many of whom have been laid off and can be redeployed to support **Operation Stop COVID-19**.

# certifications

**Class I FDA Registered ISO9001:2015 IATF16949** 

2019 statistics reflect total shipments to automotive, medical, and commercial customers

- 3 Commercial Sewing Operations
- 5,400 Amish Households with Sewing Capability
- Over 10,000 qualified seamstresses
- Established Commercial & In-Home Sewing Network
- Produced 2 Million American Flags in 2019
- Can be scaled for surgical masks, medical gowns etc.